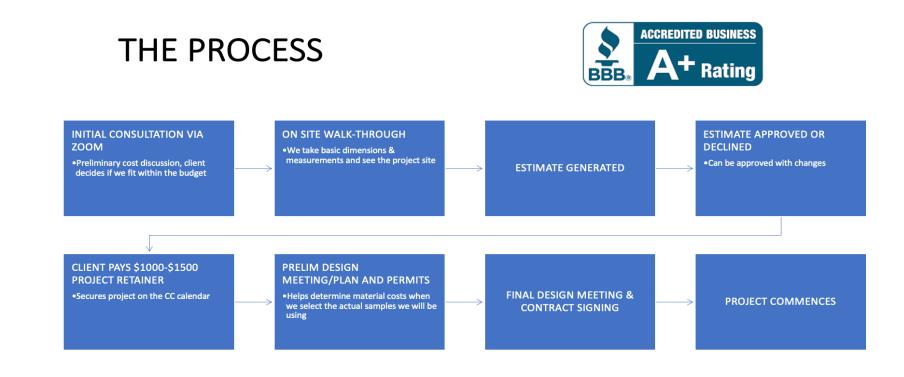

## KITCHEN REMODEL PACKAGE COMPARISON

|                                                   | REFRESH                                                                                             | PREMIER                                                                                             | ELITE                                                                                                                             |
|---------------------------------------------------|-----------------------------------------------------------------------------------------------------|-----------------------------------------------------------------------------------------------------|-----------------------------------------------------------------------------------------------------------------------------------|
| All Labor & Materials                             | Included                                                                                            | Included                                                                                            | Included                                                                                                                          |
| Time Frame                                        | 10 days                                                                                             | 13 days                                                                                             | 15 days                                                                                                                           |
| Design (Review, Materials selection with samples) | Included                                                                                            | Included                                                                                            | Included                                                                                                                          |
| Demolition & Haul Away                            | Included                                                                                            | Included                                                                                            | Included                                                                                                                          |
| Patch, Texture & Paint: One color                 | Included                                                                                            | Included                                                                                            | Included                                                                                                                          |
| New Kitchen Cabinets: Installation & Assembly     | Included                                                                                            | Included                                                                                            | Included                                                                                                                          |
| Kitchen Cabinet Features                          |                                                                                                     | 2 Custom Features                                                                                   | 4 Custom Features                                                                                                                 |
| Cabinet Knobs, Handles & Pulls                    | Included                                                                                            | Included                                                                                            | Included                                                                                                                          |
| Countertops                                       | Quartz                                                                                              | Quartz or Granite                                                                                   | Quartz, Granite, or Marble                                                                                                        |
| Backsplash                                        | Matching 6" backsplash                                                                              | Basic Tile Backsplash                                                                               | Upgraded Tile Backsplash                                                                                                          |
| Flooring                                          | WaterproofVinyl                                                                                     | Waterproof Vinyl                                                                                    | Waterproof Vinyl or Tile                                                                                                          |
| Baseboards                                        | Included                                                                                            | Included                                                                                            | Included                                                                                                                          |
| Sink & Faucet                                     | Included                                                                                            | Included                                                                                            | Included                                                                                                                          |
| Appliance Package                                 |                                                                                                     | Included                                                                                            | Included                                                                                                                          |
| Appliance Connection (New or Existing)            | Included                                                                                            | Included                                                                                            | Included                                                                                                                          |
| Lighting                                          | New Light Fixture                                                                                   | New Light Fixture                                                                                   | Upgraded light fixture <b>or</b> 2-4 led can recessed lights                                                                      |
| Outlets & Switches                                | New Outlet & Switch Covers Only                                                                     | New Outlet & Switch Covers Only                                                                     | Upgraded Electrical outlets (2) with USB Ports & New<br>Outlet & Switch Covers                                                    |
| Full Kitchen Cleaning                             | Included                                                                                            | Included                                                                                            | Included                                                                                                                          |
| Footprint                                         | This plan will keep existing kitchen foot print, no<br>changes to electrical, plumbing or gas lines | This plan will keep existing kitchen foot print, no<br>changes to electrical, plumbing or gas lines | This plan will keep have some basic modifications of<br>kitchen foot print, minor changes to electrical, plumbing<br>or gas lines |
|                                                   | FROM \$33,000.00                                                                                    | FROM \$43,000.00                                                                                    | FROM \$53,000.00                                                                                                                  |