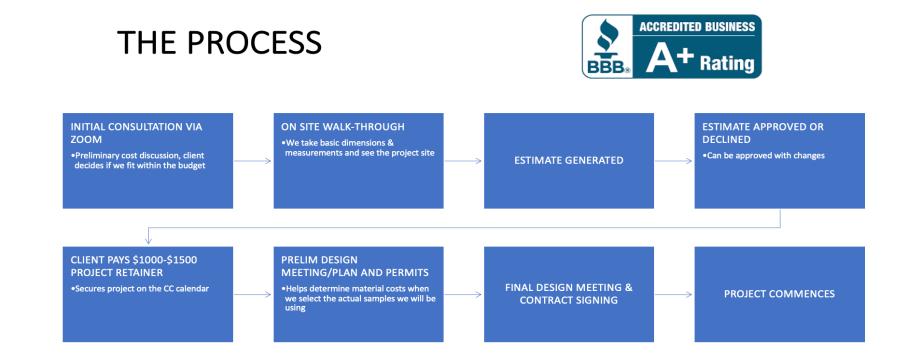

AGES THAT CAN ONLY BE ASSESSED AFTER DEMOLITION. ~. ESTIMATES ARE GOOD FOR 30 DAYS DUE TO THE MATERIAL COST POST PANDEMIC. ~ PERMITS, SITE PLANS & FLOOR PLAN DRAWINGS ARE NOT INCLUDED IN ANY PACKAGE Package cost will be higher if kitchen is oversized due to the cost of materials and additional labor time. Custom Cabinet features: Trash pull out, drawer organization, spice rack, wine rack, glass doors and more

custom cabine reactives. Trash pun out, in awer organization, spice rack, while rack, glass doors and more

If your kitchen is larger than 10 x 10 and or has an island, please keep in mind your cost will be higher due to the more cabinetry and coutertops needed.

Countertops in the package are based off of 2 prefab slabs, additional countertops needed will result in additional cost